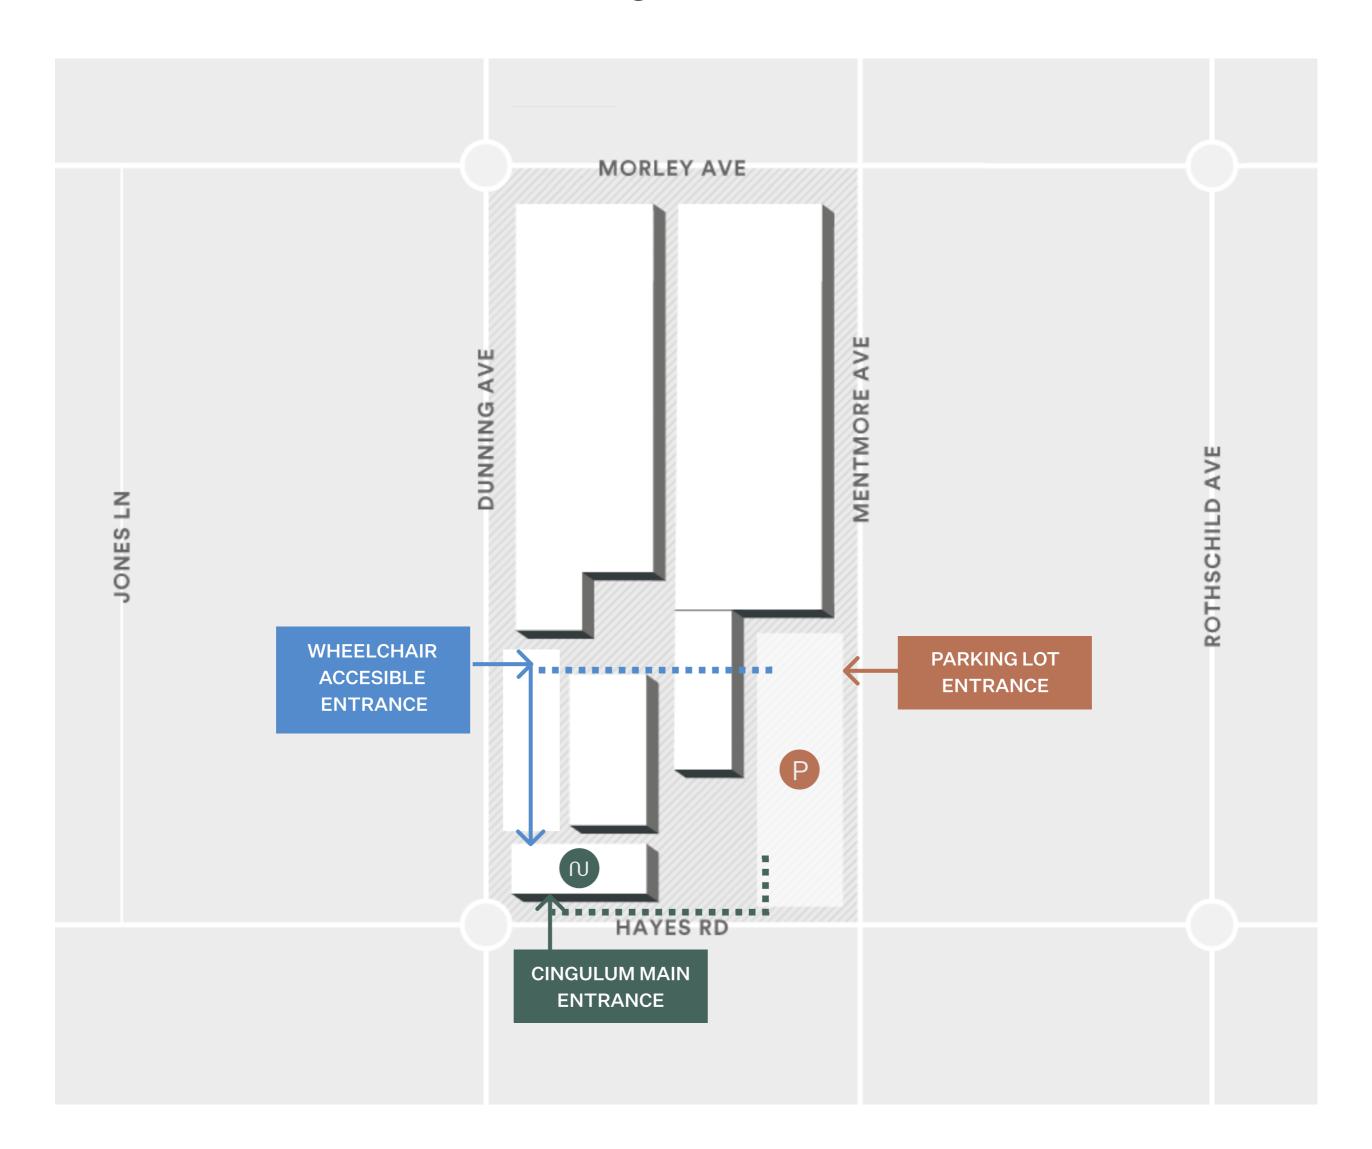

## Directions to The Cannery Parking Lot

- 1. Turn onto Hayes Rd from Botany Rd.
- 2. Continue straight through the 1st roundabout.
- 3. Turn left on Mentmore Ave.
- 3. Turn left into Cannery Parking Lot.
- 4. Follow the dotted green lines on the map above to Cingulum Main Entrance.

## Directions to Wheelchair Accessible Entrance

- 1. Turn onto Hayes Rd from Botany Rd.
- 2. Turn left at the roundabout onto Dunning Ave.
- 3. Turn right into the Cannery Parking Lot.
- 4. Follow the blue arrows on the map above. Immediately turn right again.
- 5. Our entrance is at the end of the parking lot with the pink door frame.

Patients can be dropped off at this entrance, but cars must be reparked in the customer parking lot show on the map above or on the street.